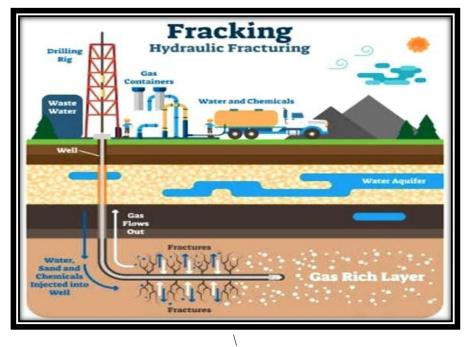

Throughout earth history climate have been continuously changed. When occurring naturally, this is a slow process that has taken place over hundred and thousand years. The human influenced climate change, that is happening now is occurring at a much faster rate. Fracking is a controversial from of drilling that uses high pressure liquid to create crack sin under ground shale to extract natural gas and petroleum carbon emission's form fossil fuels like these have been linked to global warming and climate change.