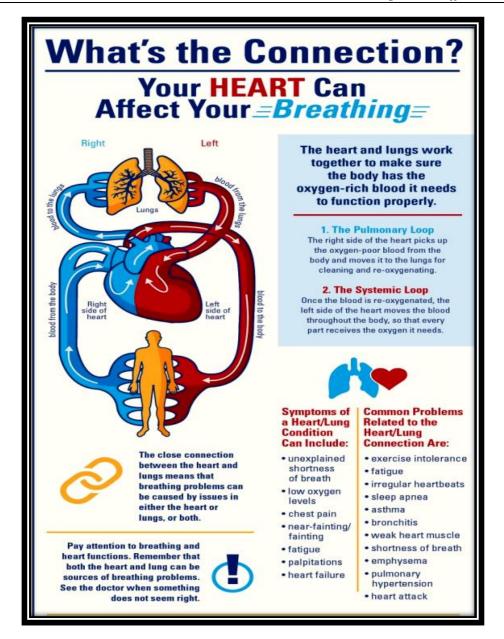

However that corona virus has become our daily company, we could not drive out smoothly. At present what to do now? That is the matter of thought. Firstly it is always avoidable that suddenly contact from hot to cold and again cold to hot. Frigid zone is very high risk for this infection and also with abnormal atmosphere . we have to focus our immunity level . all are knows low immunity level is very risky. How to growth the immunity level that is very vital issue at now. In that case, only nutritious food is not sufficient for health. Yoga and Pranayam is very beneficial for mankind.We should be focalize to the proper exercise, specifically throat, lung and heart, whereupon these organs would become a more strong and protective. There are few part of the organ of human body sketch are given below ------

The heart and lungs work together to make sure the body has the oxygen rich blood it needs to function properly. The pulmonary loop the right side of the heart picks up the oxygen poor blood from the body and moves it the lungs for cleaning and re-oxygenating.