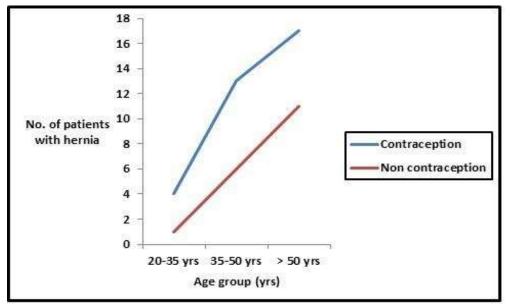

Figure 37: Prevalence of Hernia and contraception Reference -34

Contraception, abortion was associated with 3-6 fold increase in prevalence of hernia among 20-50 years with a p value of <0.0025 among 20-35 years, p value of <0.0005 among >35 years, and p value of <0.02 among >50 years -*Figure 37*.