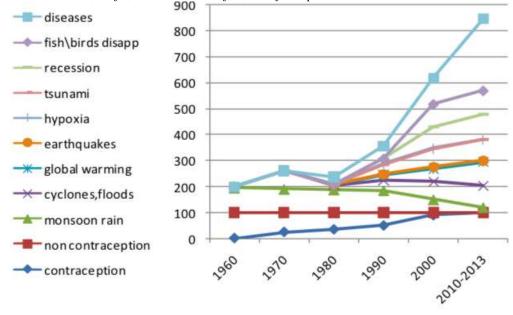

volcanoes, oil fir, oil tanker vessel fire, land fire, spontaneous combustion in the skies

Figure 49 Increased prevalence of tsunamis, hypoxia, recession, global warming, earthquakes, cyclones, floods, disappearing fish, islands, birdswith rising global abortion, contraception Reference 18

Ozone layer (condensed oxygen) gets depleted, radiation increases, global warming, global hypoxia, results, hot air currents are set up leading to inevitable cyclones, floods, earthquakes, tsunamis, tornadoes, hurricanes, disappearing water living, birds, islands, animals *Figure 49 by emanating toxic, explosive, inflammable, gases to the environment by global abortion, contraception with associated putrefaction* 