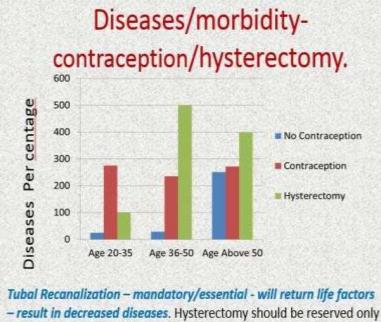

Figure 5: Increase in Prevalence of Mortality Consequent to Global Contraception, Abortion Reference 41

for PPH/Uterine Cancers. Hysterectomy to be replaced by tubalrecanalization,myomectomy, Pelvic Floor Repair.

Figure 6: Increased prevalence of Diseases consequent to Contraception, Post operative Hysterectomy status Reference 41

275% increased diseases after Contraception, 500% increased diseases after Hysterectomy status as seen in Figure 6

Hysterectomy, orchidectomy with associated 500% incidence of diseases including fibrous adhesions due to very low endogenous oestrogen is a path of no return, contraception reversal is not possible; hence hysterectomy to be reserved only for cancer uteri, testes and postpartum-haemorrhage.