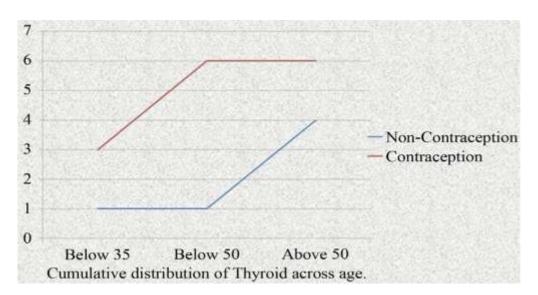

### Figure 29: Prevalence of Thyroid diseases, Contraception Reference 29

Weight gain with low thyroid function was seen among contraceptive users 6 fold more among 35 years age group with a p value of <0.0005; 3 fold increase among people using contraception >20 years with a p value of <0.02; 1.5 fold increase was observed in people using contraception among >50 years age group with a p value of <0.025; with 2% of them having autoimmune mechanism documented by fine needle aspiration cytology, antibodies to thyroid peroxidase and thyroglobulin. *-Figure 29* 