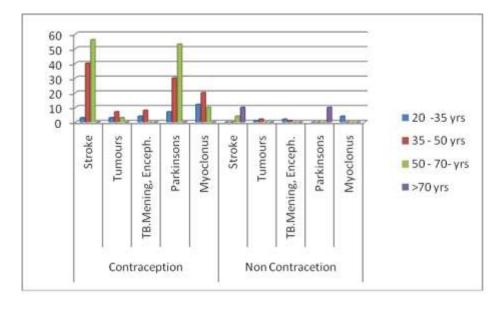

Figure 23: Prevalence of neurological illnesses, contraception Reference 27

Contraception implemented, permitted by Life Sciences as guillotine protocol (without therapeutic indication, without evidence for need or safety as against principles of practice of Medicine) with its unaware, overlooked smashed destruction of Germ Cells, resultant reduced endogenous oestrogen, androgen, resultant increased degeneration of every cell, transmitters, cytokines, autoimmune destruction, demyelination, neoplastic transformation, increased thrombogenecity has led to 40 fold increase in [27] psychosis, dementia, 40-60 fold increase in cerebral infarcts, parkinsonism, demyelination, 10 fold increase in malignant neoplasm, 30 fold increase in myoclonus, seizures with a p value of <0.0005. *Figure 23* 