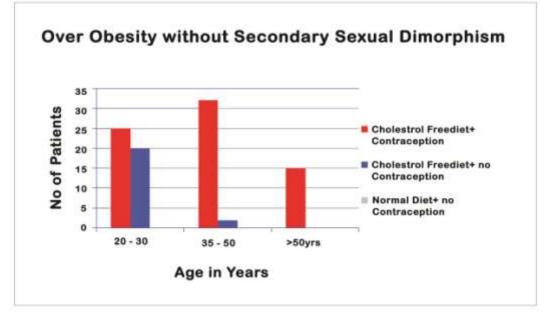

Figure 21: Prevalence of Obesity, contraception, essential fatty acids deprived diet, Reference 25

Acquired contraception, abortion status, with smashed fragmentation of germ cells, consequent reduced endogenous oestrogen: androgen, results in defaulted genomic repertoire, deranged cell cycle, cell metabolism, consequent increased incidence of obesity [25] as part of metabolic syndrome.Contraception status was associated with 3 fold increase in obesity [without secondary sexual dimorphism] among 20-35 years with a p value of <0.025; 6 fold increase in obesity among 35-50 years with a p value of <0.0005; 1.5 fold increase in obesity among >50 years with a p value of <0.001. *Figure 21* 