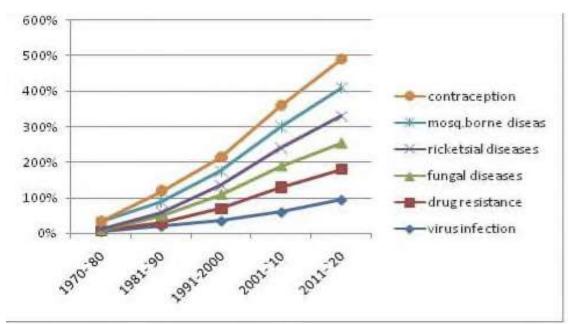

Documentation of hydrogen sulphide in red Sea depths-evidences-putrefaction of innumerable aborted foetuses; putrefaction of enormously shed endometrial [necrotic] tissue with menstrual blood pollution [one child policy/ small family norms/ planned parenthood]; putrefaction of millions of bodies of young parents embracing 5 fold increased mortality, by 275% increased morbidity, consequent to global contraception, abortion— emanates toxic, inflammable, explosive gases namely hydrogen sulphide, ammonia to the global environment [air, water, soil, underneath earths surface] with consequent, inevitable, ecological disasters including-geomagnetic storms-destroying satellites-resultant ensuing destruction to information technology, coronal mass ejectionsresultant black spots in sun, anticipated black outs, weakened earth's magnet, red river ways, blood moon, land subsidence, [widening cracks in soil, roads, houses, leading to collapse of buildings, can bury lives, sinking towns;] global corona pandemics, emerging, increasing drug resistant microbial epidemics eg. Ebola, H1N1 making polyvalent vaccines only 40% effective, locusts, spontaneous combustion in the skies, forest fire, land fire, oil tanker vessel fire, oil fire, eruption of ring of fire, volcanoes, earth quakes, tsunami, solar tsunami, land slides/ mountain slides, avalanches, increasing lightning strikes, tornadoes, fish spout, encircling stunned fish/ants/ animals/ stunned ravens/birds, flash floods, cyclones, hail storms, snow storms, glaciers of ice melting including Greenland's glaciers, resultant envisioning for eg. Himalayas' peaks global warming, global hypoxia, blizzards, Ozone depletion, disappearing birds/ islands/ grapes/ animals/ water-living, mortality by toxic fumes to well diggers/miners/septic tank cleaners, blood polluted air inhalation, blood polluted bitter water ingestion resultant increasing lung cancer, endobronchial tuberculosis, Chronic obstructive lung disease, global recession, difficulty in aviation, destroyed space stations, decreased social security, increased remote controlled non nuclear robotic wars, remote controlled Unmanned Air Vehicles [drones] mediated robbery, artillery, missiles, intercontinental ballistic missiles made possible by annihilating 95% of human race with their trillions