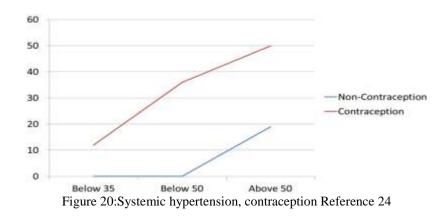

Contraception, abortion associated, defaulted genomic repertoire, cell cycle, cell metabolism, auto immune mediated, down regulation, degeneration of arterial baro-reflex, baroreceptor activity, adreno- receptors, angiotensin 1, 2 receptors, vessel walls, producing inelasticity, more of fibrosis, stiffness leading to systemic hypertension and its complications.Contraception is associated with 15 - 50 fold increase in systemic hypertension among 20 - >50 years age groups. *Figure 20* 