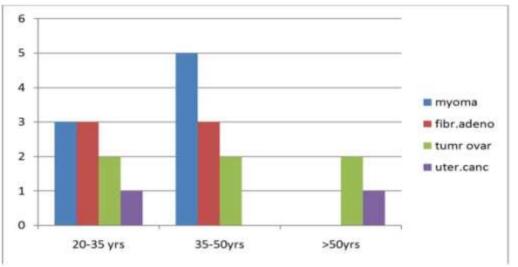

nuts, seeds (containing seedling, with growth factors to support life) is utilised to produce our endogenous oestrogen: androgen, which cannot be synthesised in cholesterol deprived diet.

Essential fatty acids deprived diet was associated with 8 fold increase in tumours including fibro adenoma breast, myoma uterus, benign ovarian tumour among 20 - 35 years with a p value of <0.0005; 10 fold increase in benign tumours among 35 - 50 years age group with a p value of <0.0005 was seen with essential fatty acids deprived diet. Cancer uterus also was seen in a patient of 20 - 35 years age group with essential fatty acids deprivation; *Figure 32* 

Figure 32: Fatty acids deprived diet and tumours 2005-2012 clinical practice. Reference 30

Contraception was associated with 2 fold increased prevalence of tumour among 20-35 years with a p value of <0.025, 4 fold increase in tumour prevalence among >35 years with a p value of <0.0005, 7 fold increase in tumour prevalence among >50 years was noticed with a p value of <0.0005 *Figure 33* 