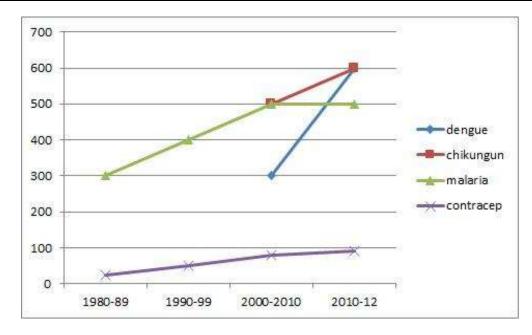

Figure 38. Prevalence of mosquito borne dengue, chikungunya, malaria, with contraception -Reference 35

Prevalence of Dengue, Chikungunya, Malaria showed steep rise by 5-7 fold increase from 1980- 2012 with a p value of <0.0005-*Figure 38* 