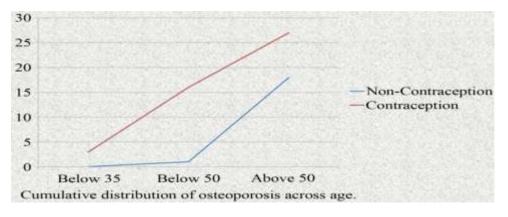

Figure 28: Prevalence of Osteoporosis, contraception Reference 29

~15 - 25 fold increase in [29] osteoporosis among >20 - >50 years with a p value of <0.0005 as manifested by low bone mineral density and low back aches in people using contraception *Figure 28* 