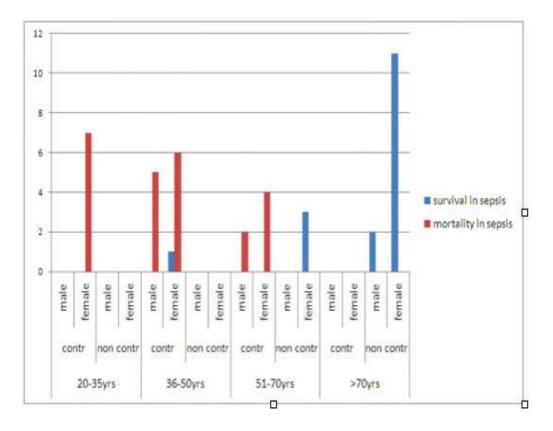

Figure 16 Survival in sepsis among contraception, non contraception users Reference 22

Contraception users with sepsis showed 7 fold increase in mortality among 20-35 years [p<0.0005]; 11 fold increased mortality among 36-50 years [p<0.0005] and 6 fold increase in mortality among 51-70 years; whereas 12 fold survival in severe sepsis was seen in non contraception users among >70 years [p<0.0005] *Figure 16*.