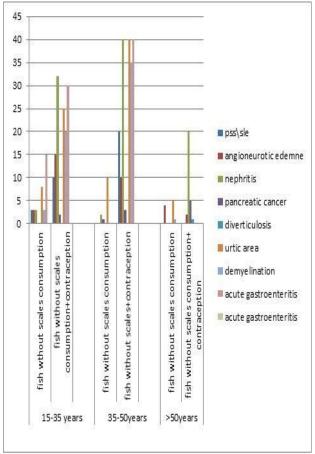

Neuroleptic malignant syndrome with high mortality. was seen in contraceptive users

Consumption of water living without scales, gills [prawns, crabs] also precipitate myoclonus, transverse myelopathies, radiculopathies, demyelination, angioneurotic oedema, pancreatic cancers, diverticulitis, urticaria, nephritis, gastroenteritis probably due to toxin, hap-ten mediated autoimmunity.

Consumption of water living without scales and gills was associated with 2.5 fold increase in renal diseases, among 20-50 years age group, but when combined with contraception 20-40 fold increase in diseases were seen in 20 to >50 years age group,[ p <0.0005].

Consumption of fish without scales and gills was also associated with pancreatic cancer, urticaria, gastroenteritis, diverticulitis, demyelination leading to poly radiculopathies, transverse myelopathies, myoclonus, hyper pigmentation, angioneurotic oedema