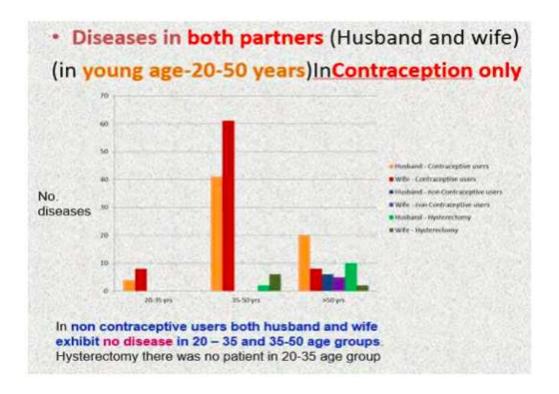

Figure

7: Increased Morbidity in both parents practising contraception [Reference :41] Both partners who were using contraception had diseases including diabetes mellitus, hypertension-

Figure 8: Low Endogenous oestrogen Status, Contraception [Reference 22]