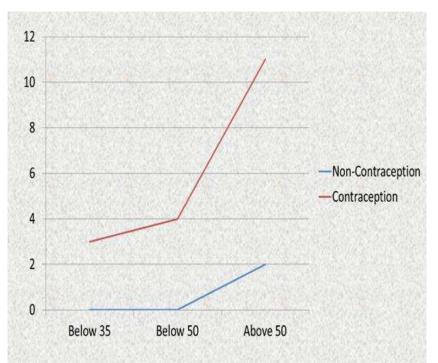

- (c)Putrefaction of bodies of millions of young parents practising contraception, abortionembracing early demise -5-6 fold increase in mortality -as seen in Figure 5

secondary to unaware, wanton destruction of germ cells, foetal cells, placental cells, maternal tissue, agonisingly reduced endogenous oestrogen, androgen [22] impaired cell metabolism, defaulted genomic repertoire resultant 275% increase in degenerative, neoplastic, autoimmune, infectious diseases-as depicted in Figures 6, 7, 8, 9, 10, 11, 12

Figure 5: Increase in Prevalence of Mortality Consequent to Global Contraception, Abortion Reference 41

for PPH/Uterine Cancers. Hysterectomy to be replaced by tubalrecanalization,myomectomy, Pelvic Floor Repair.