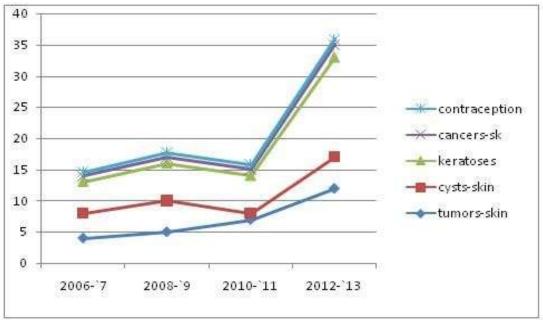

Figure 41: Prevalence of Skin Lesions, solar keratoses, Contraception Reference 37

Solar Keratoses had increased 4 fold [p <0.0005], tumours of the skin including pilomatrixoma had increased by 3 fold [p<0.025], basal cell carcinoma, malignant neoplasms of the skin had doubled over the past decade [p <0.025], corresponding with progressive implementation of [37] contraception, abortion *Figure 41* Innocent aborted blood, contraceptive menstrual blood environmental pollution, evidenced by rising environmental oestrogen; [endogenous oestrogen present in the blood, can reach environment, by spilt blood only]aborted blood with its haemoglobin, binds oxygen of the environment with high affinity, cannot be replaced by plants, depletes ozone, unlike emissions of live humans-chlorine, bromine, nitrous oxide, exhaled air with carbon dioxide, being essential for manure, photosynthesis of plants, which replace oxygen molecule by molecule; plants become fossil fuels, eco balanced cycle continues to self sustenance by life on earth; ozone-existing oxygen envelope being depleted by aborted blood, radiations result in solar keratoses, skin neoplasms; environmental aborted blood pollution favours flourishing growth of microbes, infectious diseases and drug resistance.Mandatory implementation awareness of Earth Bus Fare Norms [Many Childbirth per family] will restore ecology, economy by restoring Life on Earth