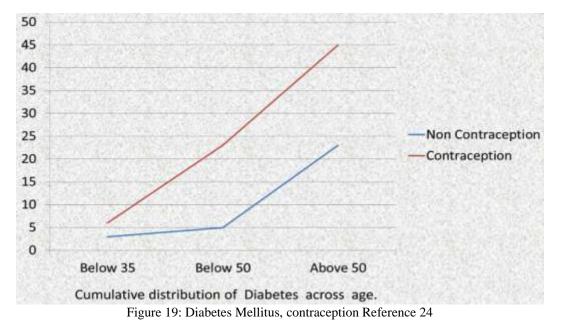

against any cell component. Hence degeneration, [24] auto immune mediated destruction of  $\beta$  cells, insulin receptors, acquired mutations in receptors, cells as part of degeneration, defaulted genomic repertoire, contributes directly to the increased incidence of diabetes mellitus. Contraception is associated with 10 - 45 fold increase in incidence of diabetes mellitus *Figure 19* 