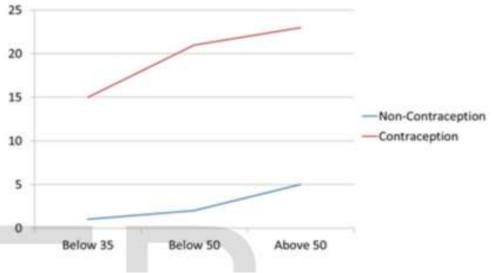

Contraception, abortion was associated with 15-24 fold increase in liver disease with a p value of <0.0005-*Figure 34* 

Framingham data mentions 60% increased coronary artery disease if High density lipoprotein is <35mg/dl; if triglycerides increase [32] more than 265mg/dl then 6 fold increase in coronary events due to atherogenesis; Lipid lowering agents decreasing Low, High Density Lipo-Proteins will increase coronary syndrome and impair other lipids dependent cell functions, in addition to hepatotoxicity, cholelithiasis. Exogenous oestrogen will produce contraception by suppressing endogenous oestrogen with impaired cell metabolism and [33] can increase acute coronary syndrome