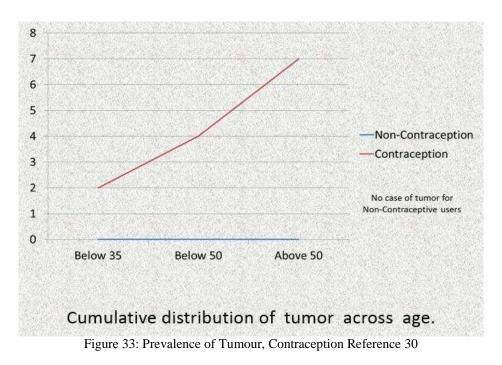

Figure 32: Fatty acids deprived diet and tumours 2005-2012 clinical practice. Reference 30

Contraception was associated with 2 fold increased prevalence of tumour among 20-35 years with a p value of <0.025, 4 fold increase in tumour prevalence among >35 years with a p value of <0.0005, 7 fold increase in tumour prevalence among >50 years was noticed with a p value of <0.0005 *Figure 33* 