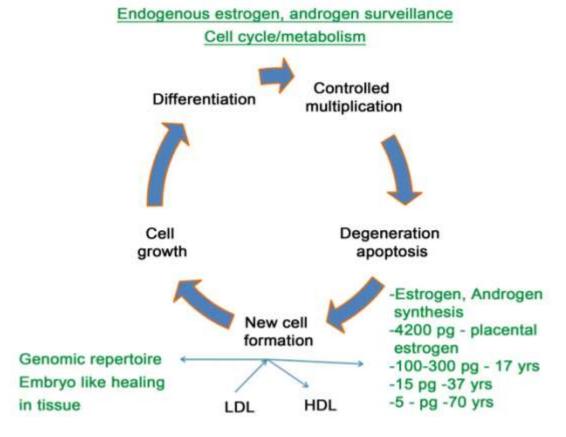

Figure 47: Endogenous Oestrogen, Androgen surveillance for normal cell metabolism, robust Genomic Repertoire. Reference: 41

The "withered tree akin host" concept is contraception, abortion, with smashed fragmentation of germ cells. Reduced endogenous oestrogen, androgen [dried up, destroyed life factors] result in deranged cell metabolism, cell cycle, and de- faulted genomic repertoire, leading to failure of all established pharmacological therapeutics, in- cluding advanced technologies which yield gratifying results in non contracepted hosts/people today and in every one, before the era of contraception; subsets of people, host with contraception, with destroyed life factors, behave helplessly, concerning therapeutic applications, compared with subsets of people, host without contraception, with intact genomic repertoire, *Figure 47* normal endogenous oestrogen, androgen, with robust cell metabolism God ordained Life factors, make a remarkable recovery. Contraception reversal replants the germ cells [germ cells destruction stops], hormones rejuvenate to 79.9% of age normal, and diseases abate with recovery.

e.g. ~10 years life time increases by one male child birth, 45 days [22 days lochia, 22 days detached placental surface healing] abstinence sufficient-smaller placenta-smaller raw surface to heal; for a girl child birth increases life time of parents by ~20 years (XX, more hormone) 90 days [45 days lochia, 45 days healing of detached placental surface as 1 mm/day healing as God ordained in physiology] abstinence required because larger placenta/larger raw surface to heal. So as in the era before contraception people were blessed with many children and they lived many years-constituting present day geriatrics Hence many children per family-parents longevity of life abounds by God ordained cell metabolism-physiology; absence of diseases is significantly obvious, in people without contraception because their cell metabolism of cell growth, differentiation, controlled multiplication, programmed cell death in 48 - 72 hours, followed by new cell formation governed by endogenous oestrogen androgen is robust/unhampered, supported by virgin coconut oil/virgin olive oil/virgin palmolein oil cooking [at cell level-e.g. new kidney, new heart, new brain, new bone, all tissue new in 48 - 72 hours-marvel physiology; this phenomenon of cell's catabolism followed by anabolism under the governance of endogenous oestrogen/androgen prevents neoplasms].