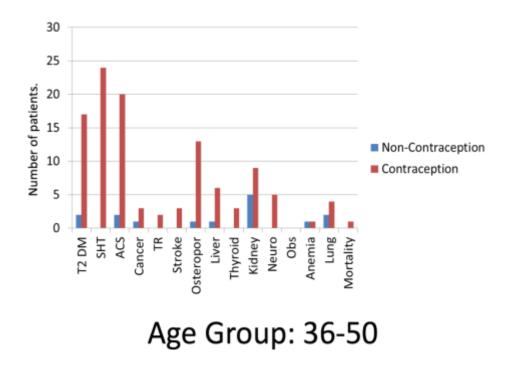

# Degenerative Diseases with. Contraception at young age.

Figure 9: Prevalence of Diseases in age group-20-35 years, Contraception Reference 41

Figure 10: Diseases prevalent in Age group 36-50 years, contraception Reference 41