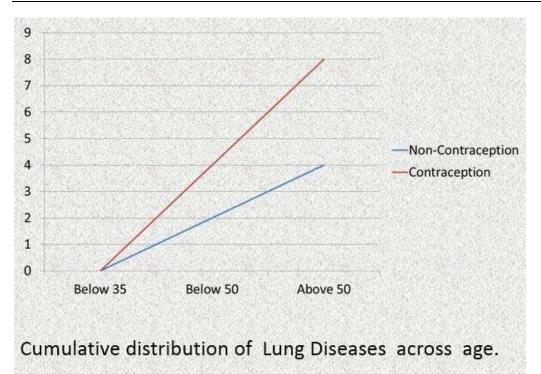

Figure 18: Lung Diseases and contraception Reference 23

Contraception, abortion with its destruction of germ cells, tissue, reduced endogenous hormones with associated cytopathic effects, results in 75 fold increase in chronic obstructive pulmonary disease in 35-70 years of age; Inhalation of innocent aborted blood, contraceptive menstrual blood polluted, hypoxic air[obnoxious exogenous stimuli] evidenced by rise in environmental oestrogen, has resulted in heterogenous manifestations of hyper responsiveness, cancer, agonising immune mediated, degenerative destruction of pulmonary epithelium, alveoli, bronchiolitis, with resultant increased morbidity, mortality of chronic obstructive pulmonary disease (contraception -permitted by life sciences has worse than smoking insult) *Figure 18* 