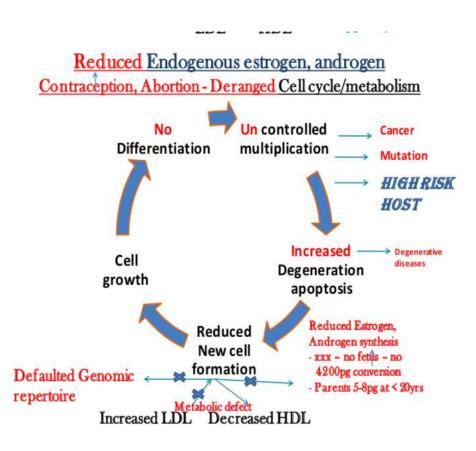

- (c)Putrefaction of bodies of millions of young parents practising contraception, abortionembracing early demise -5-6 fold increase in mortality -as seen in Figure 5

secondary to unaware, wanton destruction of germ cells, foetal cells, placental cells, maternal tissue, agonisingly reduced endogenous oestrogen, androgen [22] impaired cell metabolism, defaulted genomic repertoire resultant 275% increase in degenerative, neoplastic, autoimmune, infectious diseases-as depicted in Figures 6, 7, 8, 9, 10, 11, 12

Figure 11: Prevalent Disease in age group >50 years, contraception Reference 41

Figure 12: Impaired Cell metabolism, defaulted Genomic Repertoire, reduced endogenous oestrogen, androgen status, contraception, abortion Reference 41