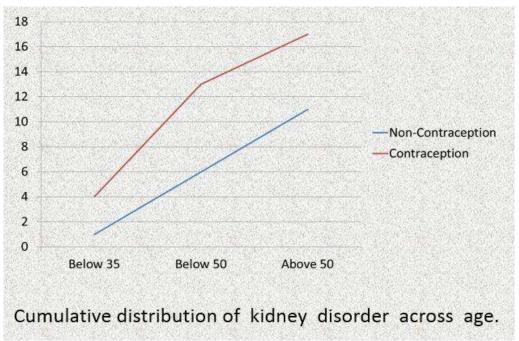

Figure40 Prevalence of Kidney disease, Contraception Reference 36

Renal diseases was seen to increase by 2.5-4 fold among Contraception users aged 20-50 years [p<0.0005] and 1.5 fold increase [36] among >50 years age group [p <0.025] -*Figure 40* 