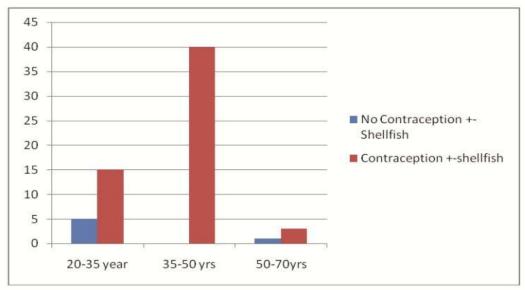

Consumption of water living without scales and gills was associated with 2.5 fold increase in renal diseases, among 20-50 years age group, but when combined with contraception 20-40 fold increase in diseases were seen in 20 to >50 years age group,[ p <0.0005].