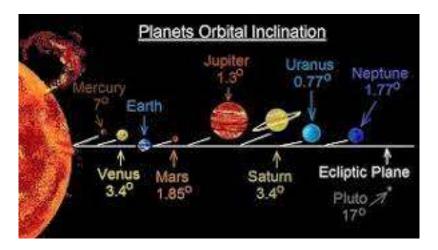

### II. Materials and Methods:

Figure 1: Planets Orbital Inclination [Reference :1]

Figure 2: Planets in their orbits [Reference:1]

| Planet         | Semimajor<br>Axis<br>( <u>AU</u> ) | Orbital<br>Period<br>(yr) | Orbital<br>Speed<br>(km/s) | Orbital<br><u>Eccentricity</u><br>(e) | Inclination<br>of Orbit<br>to Ecliptic<br>(°) | Rotation<br>Period<br>(days) | Inclination<br>of Equator<br>to Orbit<br>(°) |
|----------------|------------------------------------|---------------------------|----------------------------|---------------------------------------|-----------------------------------------------|------------------------------|----------------------------------------------|
| Mercury        | 0.3871                             | 0.2408                    | 47.9                       | 0.206                                 | 7.00                                          | 58.65                        | 0                                            |
| Venus          | 0.7233                             | 0.6152                    | 35.0                       | 0.007                                 | 3.39                                          | -243.01*                     | 177.3                                        |
| Earth          | 1.000                              | 1                         | 29.8                       | 0.017                                 | 0.00                                          | 0.997                        | 23.4                                         |
| Mars           | 1.5273                             | 1.8809                    | 24.1                       | 0.093                                 | 1.85                                          | 1.026                        | 25.2                                         |
| <u>Jupiter</u> | 5.2028                             | 11.862                    | 13.1                       | 0.048                                 | 1.31                                          | 0.410                        | 3.1                                          |
| Saturn         | 9.5388                             | 29.458                    | 9.6                        | 0.056                                 | 2.49                                          | 0.426                        | 26.7                                         |
| <u>Uranus</u>  | 19.1914                            | 84.01                     | 6.8                        | 0.046                                 | 0.77                                          | -0.746*                      | 97.9                                         |
| Neptune        | 30.0611                            | 164.79                    | 5.4                        | 0.010                                 | 1.77                                          | 0.718                        | 29.6                                         |
| Dwarf Plan     | 2.76596                            | 4.599                     | 17.882                     | 0.07976                               | 10.587                                        | 0.378                        | ~3                                           |
|                |                                    |                           |                            | 0.040                                 |                                               |                              |                                              |
| <u>Pluto</u>   | 39.5294                            | 248.54                    | 4.7                        | 0.248                                 | 17.15                                         | -6.4                         | 122.5                                        |
| and the state  | 39.5294<br>43.335                  | 248.54<br>285.4           | 4.7<br>4.484               | 0.248                                 | 17.15<br>28.19                                | -6.4<br>0.163                | 122.5<br>?                                   |
| Pluto          |                                    |                           |                            |                                       |                                               |                              |                                              |

### Table : 1 Orbital Data.[Reference :2]

Last modified October 9, 2008 by Randy Russell.

The planets of our Solar system, with their orbital distances from sun, inclination angles are depicted in the Figures 1,2 [1] and the orbital data [2]