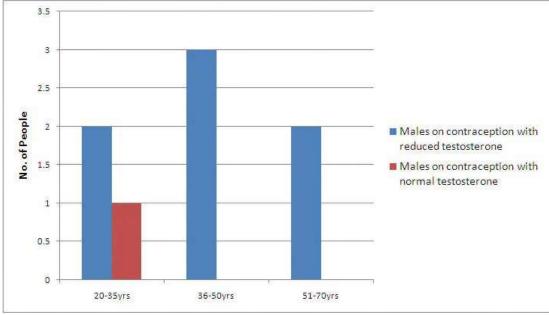

Figure 14:Prevalence of reduced testosterone in male partners, on contraception Reference 22 Endogenous plasma testosterone levels showed significant decrease in 66.6% [p<0.0005]of male partners of contraception users [e.g. wives had undergone tubectomy, wearing Copper T, had undergone Medical termination of pregnancy..] aged 20-35 years and 100% showed significant decrease among male contraception users aged >36years to >50years [p<0.0005] *Figure 14* 