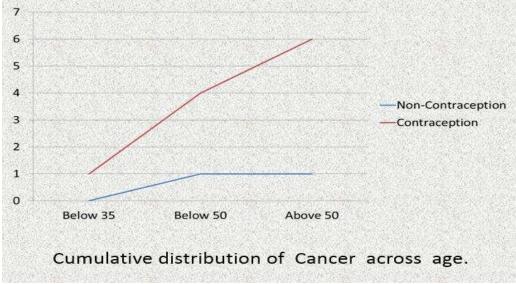

6 fold increase in cancer incidence was seen in contraceptive users among >50 years with a p value of <0.0005; contraception was associated with 2 fold increase in cancer among 20-35 years with a p value of <0.025, and 4 fold increase in [30] cancer among 35-50 years with a p value of <0.0005 *Figure 30* 

Figure 30: Prevalence of cancer, contraception Reference 30

Figure 31:Prevalence of Cancer -1983-2012 Clinical practice [Breast, prostate, cervix] Reference 30

32 fold increase in benign prostatic hyperplasia was seen among >70 years, in non contraception subset of population; most of the patients above 70 years belonged to non contraception group, probably contraceptive users had seen their demise, prior and these geriatrics were born before the era of contraception, so their bodies with unhampered physiology, escaped the damage due to contraception. 61% of contraceptive users had low levels of endogenous oestrogen (~5 - 8 pg) with a p value of <0.0005 and 25% of contraceptive users had low normal oestrogen, corresponding to their age