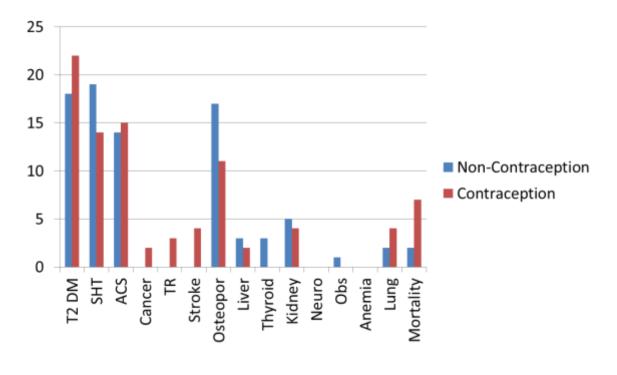

Figure 11: Prevalent Disease in age group >50 years, contraception Reference 41

Figure 12: Impaired Cell metabolism, defaulted Genomic Repertoire, reduced endogenous oestrogen, androgen status, contraception, abortion Reference 41