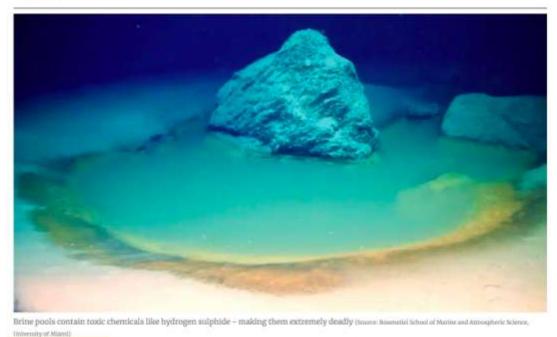

### Researchers discover lethal brine pool in the Red Sea

The brine pool that kills anything that swims into it contains three to eight times as much saline as the ocean around it

Figure 3: Lethal Brine pool with Toxin-Hydrogen Sulphide in the Red Sea Reference 3

Researchers discovered lethal Brine pool with Toxin Hydrogen sulphide in Red Sea [3] Figure 3

## Lethal pool that kills anything that swims into it discovered at Red Sea

Figure 4: Lethal pool in Red Sea containing Hydrogen Sulphide Reference 4

A 10-feet long brine pool has been discovered at the bottom of the Red Sea that can stunor kill animals and even pickle them alive. While an underwater pool with a 100 percent kill rate might sound horrific *Figure 4* 

Scientists from the University of Miami have discovered a brine pool that can immediately kill or stun anything that swims into it. The pool was discovered at the bottom of the Red Sea at a depth of 1,770m. [4]