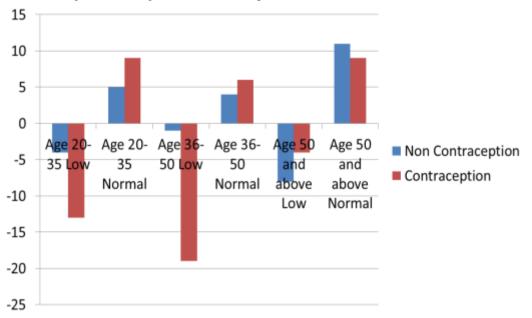

Endogenous oestrogen was grossly reduced to ~5 - 8 p.g in 75% of people using contraception: in 20 to <50 years age group; after hysterectomy oestrogen had reduced to as low as 0.4 p.g, suggesting endogenous Oestrogen, androgen surveillance dependent cell-genomic repertoire, differentiation followed by controlled Multiplication of cell cycle, cell metabolism defaults, leading to increased incidence of degenerative diseases including diabetes mellitus, systemic hypertension; any form of contraception results in smashed fragmentation of germ cells leading to this decrease in endogenous hormones.