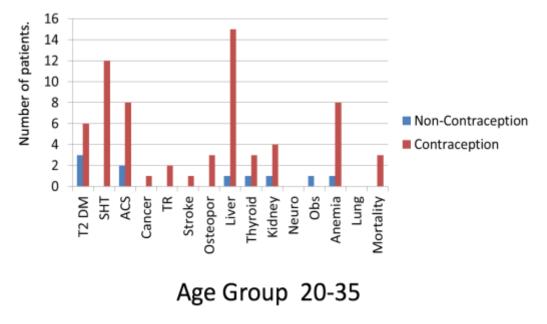

# Degenerative Diseases with. Contraception at young age.

Figure 9: Prevalence of Diseases in age group-20-35 years, Contraception Reference 41

Figure 10: Diseases prevalent in Age group 36-50 years, contraception Reference 41