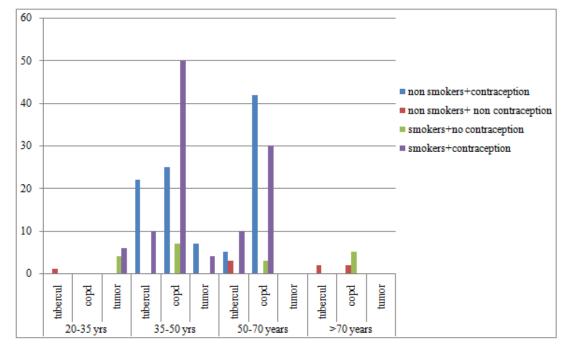

Figure17:Respiratory diseases – Prevalence – 1989 to 2012-clinical practice Reference 23

Contraception with aborted blood, menstrual blood polluted environment has led to epidemic of Lung Cancer Environmental oestrogen rise suggests, innocent aborted blood, contraceptive menstrual blood pollution in waters, air, for inhalation, ingestion [obnoxious exogenous stimuli]. Innocent blood polluted air favours flourishing growth of multi drug resistant tuberculosis, virulent organisms including H1N1 Mosquito borne diseases including filariasis, resultant eosinophilia, restrictive, obstructive lung pathologies, and asthma are favoured by innocent aborted blood pollution of the environment. Lung cancer was seen as [23] 5 fold increase in 20-35 years age in smokers on contraception, whereas 3 fold increase in cancer in smokers without contraception. No contraception, *Figure 17* contraception; [people on contraception had seen early demise]; of them smokers had minimal increase in chronic obstructive pulmonary disease.