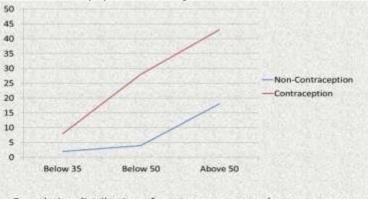

Cumulative distribution of acute coronary syndrome across age.

Figure 35:Prevalence of Acute coronary syndrome, contraception Reference 33

Figure 36:Prevalence of intestinal obstruction, fibrous adhesions, retroperitoneal fibrosis, volvulus, contraception Reference 34

Contraception leads to 8-9 fold increase in dense fibrous adhesions, 2 fold increase in volvulus, retroperitoneal fibrosis with value of < 0.0005 and < 0.025 respectively-Figure а 36 p Contraception results in fragmentation of germ cells in retroperitoneal surface, peritoneal cavity, with decreased hormones results in impaired tissue [34] formation and inappropriate retroperitoneal fibrosis, volvulus, fibrous adhesions leading intestinal obstruction: to