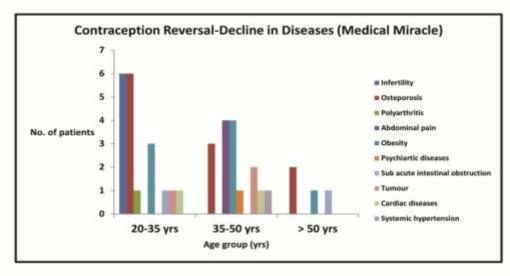

Figure 46: Contraception Reversal -Decline in Diseases [Reference No.40]

Contraception reversal (e.g. fallopian tubal re-canalisation, removal of copper-t, removal of implants, diaphragm, Intrauterine devices, recommendation to stop using condoms) restored oestrogen levels to 79.9% of normal values for that corresponding age *-Figure 46* and restored health with decreased diseases,[degenerative, neoplastic, autoimmune, infectious diseases] regressed [40] metabolic syndrome namely osteoporosis, systemic hypertension, infertility, abdominal pain of probable adhesion colic, sub acute intestinal obstruction, obesity slimmed with pleasurable difficulty to identify them within 15 days, tumours shrivelled, did not recur, poly arthritis with deformity reverted with added supplementation of essential fatty acids, auto immune diseases like neuro -myelitis -optica with dystonia, quadri-paresis disappeared restoring normal power with added low dose intravenous immune globulin, control of uro -sepsis and supplementation of dietary essential fatty acids [virgin olive oil, virgin coconut oil, virgin palmolein oil for cooking, consumption of edible nuts and seeds preparations]

Figure 47: Endogenous Oestrogen, Androgen surveillance for normal cell metabolism, robust Genomic Repertoire. Reference: 41

The "withered tree akin host" concept is contraception, abortion, with smashed fragmentation of germ cells. Reduced endogenous oestrogen, androgen [dried up, destroyed life factors] result in deranged cell metabolism, cell cycle, and de- faulted genomic repertoire, leading to failure of all established pharmacological therapeutics, in- cluding advanced technologies which yield gratifying results in non contracepted hosts/people today and in every one, before the era of contraception; subsets of people, host with contraception, with destroyed life factors, behave helplessly, concerning therapeutic applications, compared with subsets of people, host without contraception, with intact genomic repertoire, *Figure 47* normal endogenous oestrogen, androgen, with robust cell metabolism God ordained Life factors, make a remarkable recovery. Contraception reversal replants the germ cells [germ cells destruction stops], hormones rejuvenate to 79.9% of age normal, and diseases abate with recovery.