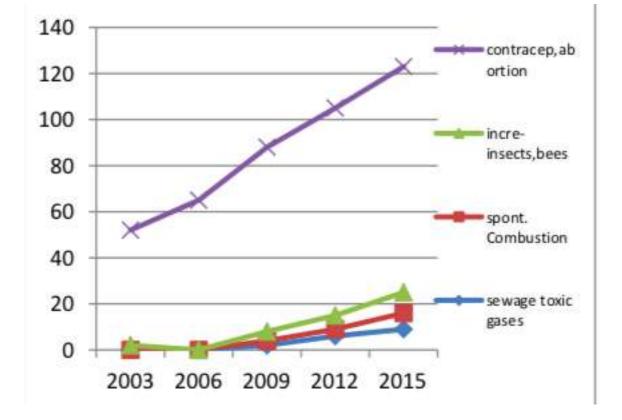

Figure 50 Spontaneous combustion of the skies, soil rupture, death by toxic gases in the sewage, increasing stinging insects bees, mites, consequent to global contraception, abortion Reference 21

With enormous putrefaction of millions of dead foetuses, millions of dead young contracepted parents, huge amounts of toxic gases are formed which will burst or split or rupture the earth, will also churn waves to rise as giant tidal waves, especially near the coastal areas with sea entering in, accelerating tsunami.