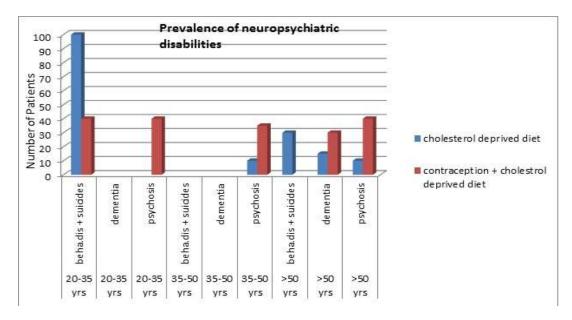

Figure 25:Prevalence of Dementia, Psychosis, behavioural disorders, and contraception, essential fatty acids deprived diet Reference 27

Essential fatty acids, deprived diet due to decreased neuronal, myelin elemental synthesis since the basic fatty acids for nerve synthesis are deprived, results in 10 fold increase in psychosis, dementia in 35-50 years, 50-70 years; whereas in 20-35 years age group 100 fold increase in behavioural disorders, correlating with the longevity of essential fatty acids deprivation more severe degradative impairment in functional, structural pathologies. *Figure 25* 