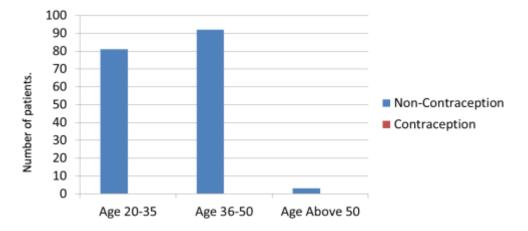

Absence of diseases was seen by the analysis [41] of heath screening camps, 80% - 90% [p < 0.0005] only in the people without contraception in 20 - 35 years age, 35 - 50 years age group. Contraception correlates absolutely with increased morbidity, mortality, in young age < 50 years; absence of contraception correlates absolutely with absence of diseases, in young age < 50 years. *Figure 48* 

### Absence of disease- nil contraception

What a Bliss to have no disease with nil contraception!! With contraception no disease is not seen i.e., no escape as per human physiology from degenerative diseases – painful tragedy-prevalent-true, but not recognized by doctors/govt./people

Figure 48:Prevalence of Absence of Diseases in age groups 20-35 , 36-50, >50 years, with no contraception status Reference No.41

Ozone layer [O3] is generated in Author of Life's -ordained self sustaining Ecology by green leaves of plants through photosynthesis utilising carbon dioxide as God ordained food for plants-carbon dioxide is obtained from respiration of Live people, respiration of Lives on earth, sea, fossil fuel emissions used by Live humans for transport namely aeroplanes, cars, vehicles, this carbon dioxide is God ordained to generate oxygen in the self sustaining ecology-