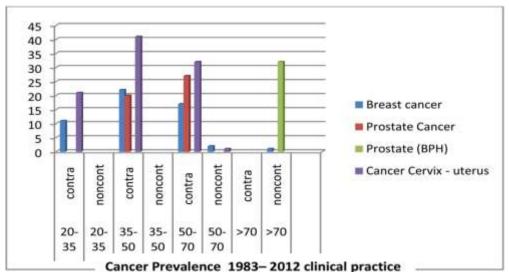

10-20 fold increase in breast cancer was seen among 20->50 years age group, in contraceptive users with a p value of <0.0005; 20-30 fold increase in prostate cancer was seen among >35- >70 years in contraceptive users with a p value of <0.0005; 20-40 fold increase in uterine cervix cancer was seen among 20-70 years age group in contraceptive users with a p value of <0.0005 *Figure 31* 

Figure 30: Prevalence of cancer, contraception Reference 30

Figure 31:Prevalence of Cancer -1983-2012 Clinical practice [Breast, prostate, cervix] Reference 30

32 fold increase in benign prostatic hyperplasia was seen among >70 years, in non contraception subset of population; most of the patients above 70 years belonged to non contraception group, probably contraceptive users had seen their demise, prior and these geriatrics were born before the era of contraception, so their bodies with unhampered physiology, escaped the damage due to contraception. 61% of contraceptive users had low levels of endogenous oestrogen (~5 - 8 pg) with a p value of <0.0005 and 25% of contraceptive users had low normal oestrogen, corresponding to their age