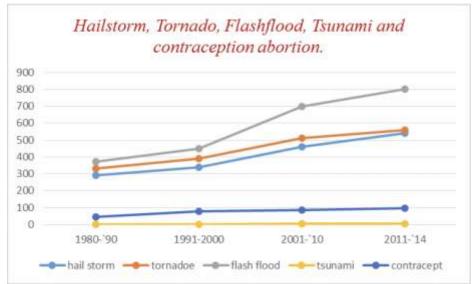

Figure 51 Increased prevalence of Hail Storms, Tornado, Flashflood, tsunami, consequent to global contraception, abortion Reference 20

A tornado is a violently rotating column of air that is in contact with both the surface of the earth and a cumulonimbus cloud or, in rare cases, the base of a cumulus cloud. They are often referred to as twisters or cyclones; although the word cyclone is used in meteorology, in a wider sense, to name any closed low pressure circulation. Tornadoes come in many shapes and sizes, but they are typically in the form of a visible condensation funnel, whose narrow end touches the earth and is often encircled by a cloud of debris and dust. Most tornadoes have wind speeds less than 110 miles per hour (180 km/h), are about 250 feet (80 m) across, and travel a few miles (several kilometers) before dissipating. The most extreme tornadoes can attain wind speeds of more than 300 miles per hour (480 km/h), stretch more than two miles (3 km) across, and stay on the ground for dozens of miles (more than100km)

Global contraceptive menstrual blood pollution, aborted blood pollution results in progressive, cumulative depletion of oxygen of the air, water, leading to global hypoxia, ozone depletion, admixed with toxic gases emanation in the environment, by putrefaction of innumerable aborted foetuses, leading to global warming, hot air currents furthering on to rising incidence of devastating Hail storms, Tornadoes, *Figure 51* flash floods, tsunamis.