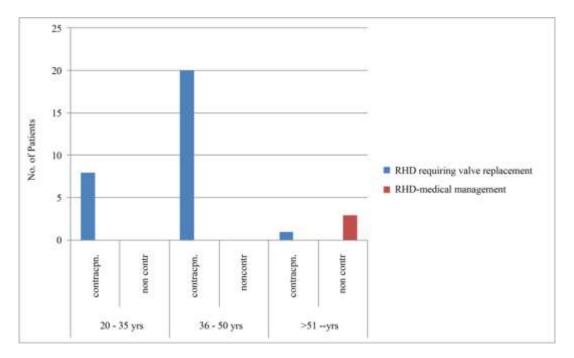

Figure 22; Prevalence of severe Rheumatic heart disease requiring valve replacement, contraception Reference 26

Among contraceptive users aged 20 - 35 years, 7 fold increased requirement of valve replacement surgeries [26] was observed [p < 0.0005], *i.e.* all the 7 female patients who underwent valve replacement, had undergone permanent sterilisation; among contraceptive users aged 36 - 50 years, 20 fold increased requirement of valve re-placement surgeries was observed [p < 0.0005], *i.e.* all the 20 female patients who underwent valve replacement, valvotomy had undergone sterilisation; *Figure 22* whereas among >51 - 70 years 3 female and 2 male patients without contraception, received medical treatment only [p < 0.0005]. Glaring, obvious difference among contraception and non-contraception users, there was no gender difference