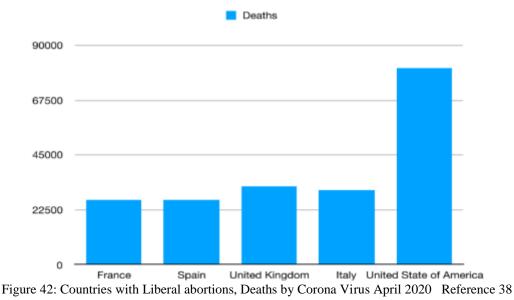

The recent year abortions, correlated with mortality by corona virus infection, indicating the number of victim

hosts who had undergone prior surgical abortions in the recent year to have suffered fatal autoimmune hemophagocytic lymphohistic ytosis, when they encountered corona virus infection as seen in *Figure 42* 

Figure 43: Countries with restricted Abortions, medical means abortions, deaths by COVID 19 [April 2020] Reference 38

The deaths due to corona virus infection in countries which practice restricted abortions, i.e. less than 12 weeks, governments permission required, medical means forming ~85% of total abortions, with relatively less tissue damage, less autoimmunity, the fatalities were from <8266 as depicted in *Figure 43* 