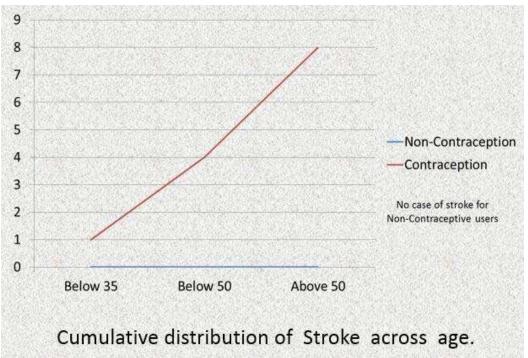

Figure 24: Cumulative distribution of stroke, contraception Reference 27

Stroke was 4-8 fold increased among contraception users aged 20->50 years [p<0.0005] *Figure 24* Neuroleptic Malignant syndrome though rare is increasingly seen with absolute significance in people after tubectomy, on antipsychotics;