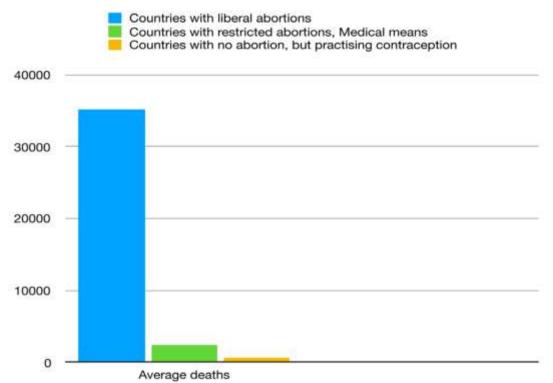

Figure 43: Countries with restricted Abortions, medical means abortions, deaths by COVID 19 [April 2020] Reference 38

The deaths due to corona virus infection in countries which practice restricted abortions, i.e. less than 12 weeks, governments permission required, medical means forming ~85% of total abortions, with relatively less tissue damage, less autoimmunity, the fatalities were from <8266 as depicted in *Figure 43* 

Figure 44 Countries with no abortion but practising contraception-Deaths by Corona virus [April 2020] Reference 38

Deaths due to Corona virus infection- in countries with no abortions but practising contraception, ranging < 1500 as depicted in *Figure 44* 

Figure 45 Average number of deaths in countries by corona virus and correlation with status liberal abortion, restricted abortions, no abortions, but practising contraception Reference 38

Figure 45 showed analysis of average deaths between countries with liberal surgical abortions, restricted surgical abortions, medical means of abortions, countries practising no abortions, but contraception-highlighting-countries with liberal abortions had ~18 fold more fatalities than countries with restricted abortions, and ~36 fold more fatalities as when compared to countries without abortions, secondary to autoimmunity namely hemophagocytic lymphohisticytosis, which occurred purely due to surgical abortions associated extensive tissue damage, in the victim host.

The above data highlights fatal autoimmune Haemo-phagocytic lympho -histiocytosis followed corona virus infection, secondary to the victim host having undergone prior liberal surgical abortions, producing massive tissue damage resulting in soaring autoimmunity. Immunomodulators namely hydroxy chloroquine or plasma exchange could not combat.