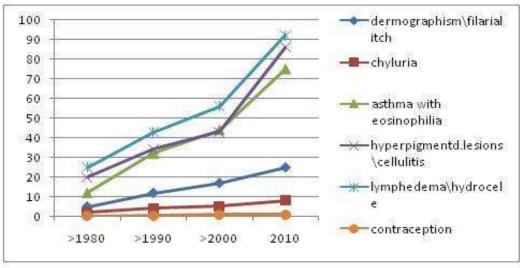

Figure 39. Prevalence of Filarial manifestations, contraception Reference 35

With progressive achievement of global contraception, abortions, from 1980-2012 prevalence of Chyluria showed 4 fold increase with a p value of <0.0005; Dermographism urticaria filarial manifestations showed 5 fold increase with a p value of <0.0005; asthma with eosinophilic-bronchitis showed 7 fold increase between 1980- 2012 with a p value of <0.0005; filarial cellulites, limb oedema, hydrocele showed four fold increase from 1980-2012 with a p value of <0.0005-*Figure 39* 