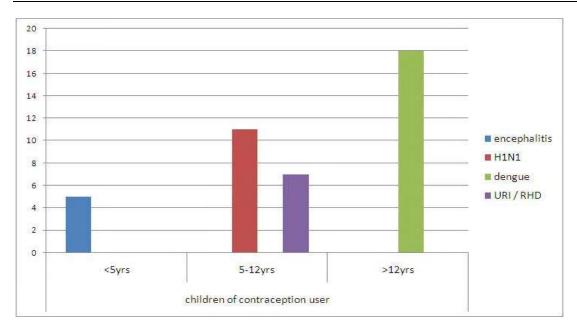

Figure 15:Increased prevalence of serious infections in children of contraception users Reference 22

5 fold increase in encephalitis was seen among <5 years [p<0.0005], 7 fold increase in rheumatic fever [p<0.0005] and 11 fold increase in H1N1 [p<0.0005] were seen among 5-12 years; 18 fold increase in dengue [0.0005] was seen among 12-18 years children born to contraception users with few siblings and 200 months more of menstrual blood pollution within the household. All the children's parents were [22] contraception users with absolute significance. *Figure 15* 