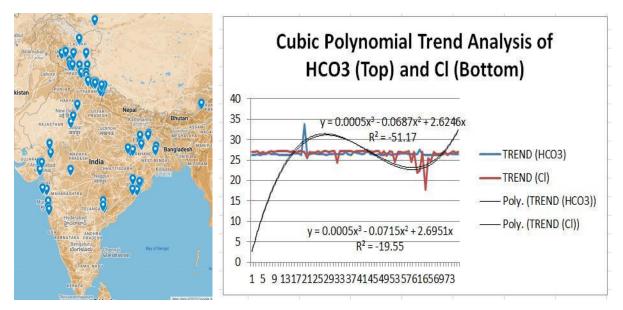

#### I. INTRODUCTION

More recent studies furnish a geostatistical explanation of spatially dependent multivariate geothermal data representing two spatially distinctive regions of diverse geologic-tectonic settings: one from a 2400 km long arcuate belt of the tectonically active Extra-Peninsular Himalayan region and the other from Late-Precambrian or Proterozoic mobile belts in the Central Highland in an otherwise stable landmass or shield of Penininsular India (Amitabha Roy, 2023). Geothermal hot springs spread over these areas, conspicuously associating with the respective tectonic zones of different degrees of severity. In the present study, the two sets of data representing Peninsular and Extra-Peninsular India were thoroughly blended, which was then subjected to trend analysis using Excel's statistical trend function. From the previous knowledge of the geochemical characteristics of the hot springs in regions with diverse tectonic settings, two types of spring water—bicarbonate, or HCO3, and chloride, or Cl —were identified. Looking at the trend and between-group and within-group differences, the HCO3 and Cl contents of fluid geochemistry were considered for the present study.